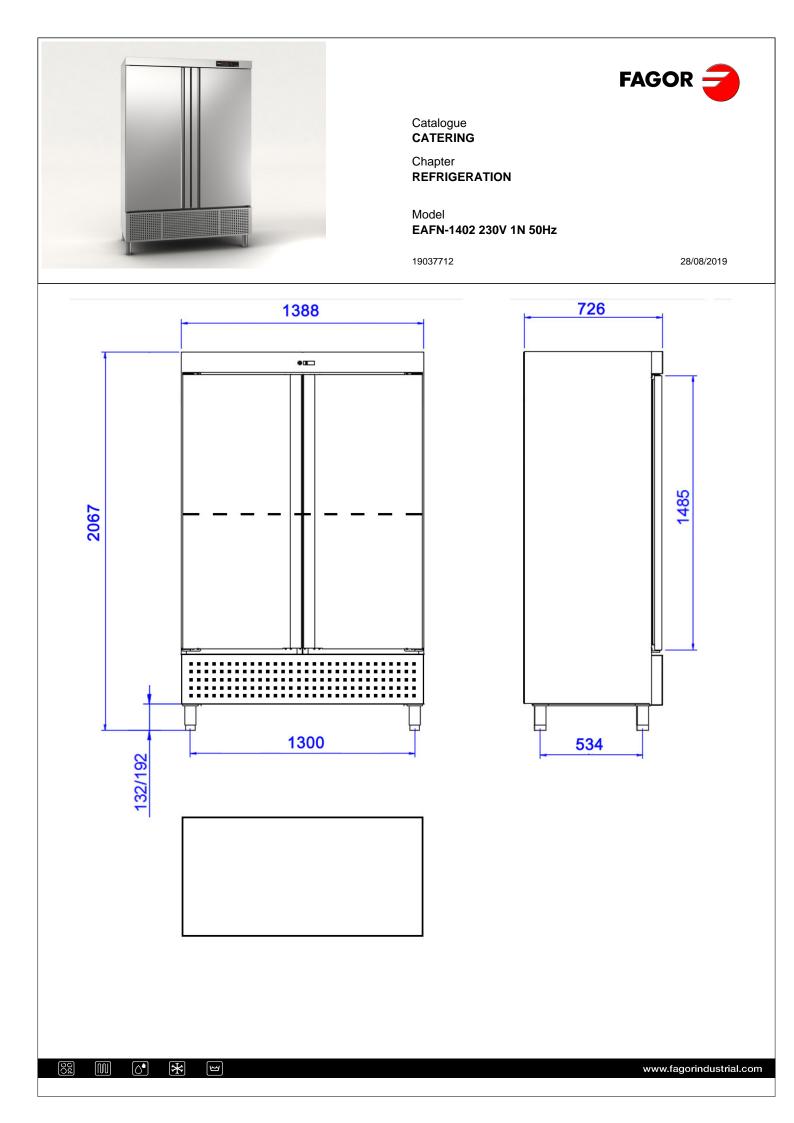

| DIMENSIONS |       |    |                | X<br>Y |    |
|------------|-------|----|----------------|--------|----|
| X Width    | 1388  | mm | X Gross width  | 1470   | mm |
| Y Depth    | 726   | mm | Y Gross depth  | 800    | mm |
| Z Height   | 2067  | mm | Z Gross height | 2084   | mm |
| Net Weight | 214,0 | kg | Gross Weight   | 227,0  | kg |
| Net volume | 2,083 | m3 | Gross volume   | 2,451  | m3 |