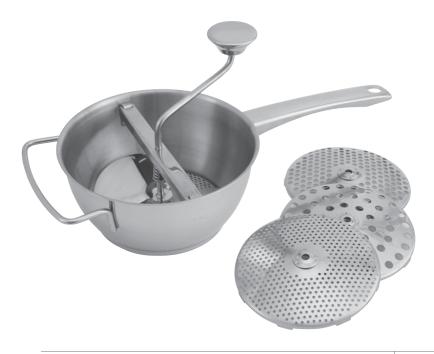

# **SVM-8 Stainless Steel Food Mill**

#### STEP 1

Place desired blade, dome side up, in the bottom of the mill. Blade will sit on the bottom rim.

#### STEP 2

Carefully insert the peg of the turning handle with the hole in the center of the dome blade.

#### STEP 3

Press down simultaneously on the sides with the notches and line up the notches underneath the hooks in the interior of the mill's bowl.

#### STEP 4

Put desired food in bowl and turn handle.