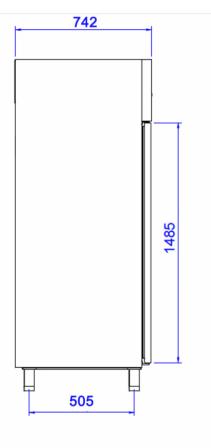

Catalogue:

**CABINETS GLOBE** 

Chapter:

**GLOBE CONCEPT OTHER CABINETS** 

Article:

EAP-701 230V 1N 50Hz

Code: 19037780

| DIMENSIONS AND WEIGHTS |                   | Net dimensions | <u>Packed</u>        |
|------------------------|-------------------|----------------|----------------------|
| Length                 | mm                | 760,00         | 800,00               |
| Depth                  | mm                | 742,00         | 840,00               |
| Height                 | mm                | 2.006,00       | 2.095,00             |
| Weight                 | kg                | 163,00         | 171,00               |
| Volume                 | m3                | 1,13           | 1,41                 |
| EL EOTDIOLTY           |                   |                |                      |
| ELECTRICITY            | 230V              | 50Hz           | 0.55 1.34/           |
|                        | Power             |                | <b>0,55</b> kW       |
| Connections            | 230 V. 1+N+T      | 2X1,           | 5+T - 4 A            |
|                        | 230 V. III+T      | OPC:           | 3X4+T-32A            |
|                        | 400 V. III+N+T    | 4X1,5          | 5+T - 16 A           |
| GAS                    | Not necessary     |                |                      |
|                        |                   |                |                      |
|                        |                   |                |                      |
| WATER                  | Not necessary     |                |                      |
|                        |                   |                |                      |
| <u>STEAM</u>           | Not necessary     |                |                      |
|                        |                   |                |                      |
| AIR                    | Not necessary     |                |                      |
|                        |                   |                |                      |
|                        |                   |                | D 000-               |
|                        | Refrigeration po  | ower           | R-600a<br>0,309      |
|                        | renigeration p    | SWC1           | 0,303                |
|                        |                   |                |                      |
|                        |                   |                |                      |
|                        | Internal gross of | apacity litres | 574                  |
|                        | Climat class      | 4              |                      |
| SOUND LEVEL            |                   |                | <b>&lt; 65,00</b> db |
|                        | SGS-2103-0906-1   |                |                      |
| CERTIFICATES           |                   |                |                      |
| INSTALLATION -         | CONNECTION        | <u>s</u>       | Ø                    |

-4 °C and -1 °C (38 °C room temperature).

Climatic class 4.

Doors: 1

Gross capacity: 574 L Cooling power: 310 W Electric power: 525 W

Coolant: R-600a

Dimensions: 760x742x2006 mm

► ELECTRICITY

▶ DRAIN

## SCHEMA - DIMENSIONS