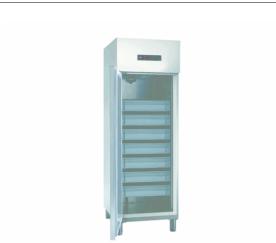

**DESCRIPTION** 

REFRIGERATION FISH CABINET, EAP-701

**SPECIFICATIONS** 

High quality austenitic stainless steel inside and outside (except for

galvanized back panel).
50 mm, 40 kg/m3 injected polyurethane isolation.

7 large capacity drawers for fish made of sanitary PVC and fitted with

a perforated steel double bottom.

Copper piping and aluminium flaps evaporator with rust free protective coating.

Digital display for electronic and digital control of temperature and

defrosting.

Opened door delay alarm. Self-closing and stay open doors. When opened less than 90° they close

by themselves. When opened more than 135° they stay open.

Back pipe to collect the waste from each drawer into a general drain.

Embedded bottom and curved panels inside for easy cleaning and maintenance.

LED lighting system.

Height adjustable stainless steel legs.

Forced draught cooling system to keep the working temperature between

-4 °C and -1 °C (38 °C room temperature).

Climatic class 4.

Doors: 1

Gross capacity: 574 L Cooling power: 310 W Electric power: 525 W

Coolant: R-600a

Dimensions: 760x742x2006 mm

► ELECTRICITY

▶ DRAIN