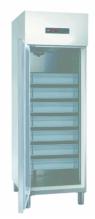

**DESCRIPTION** 

REFRIGERATION FISH CABINET, EAP-701

**SPECIFICATIONS** 

High quality austenitic stainless steel inside and outside (except for

galvanized back panel).
50 mm, 40 kg/m3 injected polyurethane isolation.

7 large capacity drawers for fish made of sanitary PVC and fitted with

a perforated steel double bottom.

Copper piping and aluminium flaps evaporator with rust free protective coating.

Digital display for electronic and digital control of temperature and

defrosting.

Opened door delay alarm. Self-closing and stay open doors. When opened less than 90° they close

by themselves. When opened more than 135° they stay open.

Back pipe to collect the waste from each drawer into a general drain.

Embedded bottom and curved panels inside for easy cleaning and maintenance.

LED lighting system.

Height adjustable stainless steel legs.

Forced draught cooling system to keep the working temperature between

-4 °C and -1 °C (38 °C room temperature).

Climatic class 4.

Doors: 1

Gross capacity: 574 L Cooling power: 310 W Electric power: 525 W

Coolant: R-600a

Dimensions: 760x742x2006 mm

► ELECTRICITY

▶ DRAIN