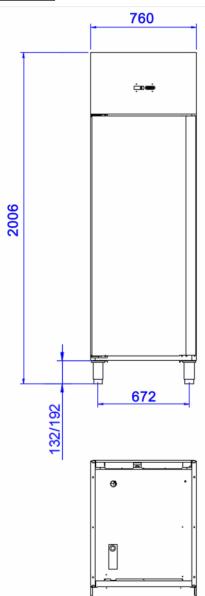

Catalogue:

**CABINETS GLOBE** 

Chapter:

**GLOBE CONCEPT OTHER CABINETS** 

Article:

EAP-701 230V 1N 50Hz

Code: 19037780

| DIMENSIONS AND WEIGHTS |                   | Net dimensions | <u>Packed</u>        |
|------------------------|-------------------|----------------|----------------------|
| Length                 | mm                | 760,00         | 800,00               |
| Depth                  | mm                | 742,00         | 840,00               |
| Height                 | mm                | 2.006,00       | 2.095,00             |
| Weight                 | kg                | 163,00         | 171,00               |
| Volume                 | m3                | 1,13           | 1,41                 |
| EL EOTDIOLTY           |                   |                |                      |
| ELECTRICITY            | 230V              | 50Hz           | 0.55 1.34/           |
|                        | Power             |                | <b>0,55</b> kW       |
| Connections            | 230 V. 1+N+T      | 2X1,           | 5+T - 4 A            |
|                        | 230 V. III+T      | OPC:           | 3X4+T-32A            |
|                        | 400 V. III+N+T    | 4X1,5          | 5+T - 16 A           |
| GAS                    | Not necessary     |                |                      |
|                        |                   |                |                      |
|                        |                   |                |                      |
| WATER                  | Not necessary     |                |                      |
|                        |                   |                |                      |
| <u>STEAM</u>           | Not necessary     |                |                      |
|                        |                   |                |                      |
| AIR                    | Not necessary     |                |                      |
|                        |                   |                |                      |
|                        |                   |                | D 000-               |
|                        | Refrigeration po  | ower           | R-600a<br>0,309      |
|                        | renigeration p    | SWC1           | 0,303                |
|                        |                   |                |                      |
|                        |                   |                |                      |
|                        | Internal gross of | apacity litres | 574                  |
|                        | Climat class      | 4              |                      |
| SOUND LEVEL            |                   |                | <b>&lt; 65,00</b> db |
|                        | SGS-2103-0906-1   |                |                      |
| CERTIFICATES           |                   |                |                      |
| INSTALLATION -         | CONNECTION        | <u>s</u>       | Ø                    |

-4 °C and -1 °C (38 °C room temperature).

Climatic class 4.

Doors: 1

Gross capacity: 574 L Cooling power: 310 W Electric power: 525 W

Coolant: R-600a

Dimensions: 760x742x2006 mm

► ELECTRICITY

▶ DRAIN

## SCHEMA - DIMENSIONS