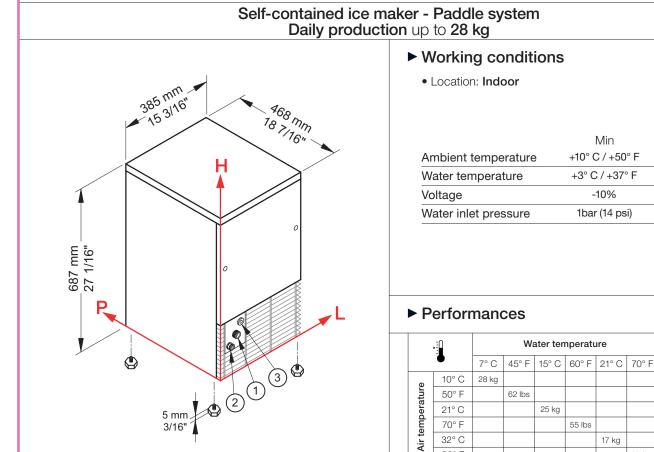

## Connections

All measures are referred to the rear bottom-left corner (L-H-Ø)

- 1 Water in.: 111 mm / 4 6/16" 175 mm / 6 14/16" 3/4"
- (3) Electrical connections: 156 mm / 6 2/16" 211 mm / 8 5/16"

## Technical information

| Production in 24h         | 25 kg / 55 lbs                    | Water consumption          | A: 4,5 l/kg - 53,9 gal/100 lbs   |
|---------------------------|-----------------------------------|----------------------------|----------------------------------|
| Store capacity, up to     | 8 kg / 18 lbs                     |                            | W: 15,5 l/kg - 185,7 gal/100 lbs |
| Cooling system            | A - W                             | Sizes (L-P-H mm)           | 385 - 468 - 687                  |
| Kind of cube              | A-20g                             | (L-P-H in)                 | 15 3/16 - 18 7/16 - 27 1/16      |
| Refrigerant               | R404A - R452A                     | Sizes with pack (L-P-H mm) | 440 - 520 - 880                  |
| Standard voltage          | 220-240 V ~ 50 Hz                 | (L-P-H in)                 | 17 5/16 - 20 8/16 - 34 10/16     |
| Average power consumption | 310 W                             | Net weight                 | 38 kg / 84 lbs                   |
| Fuse                      | 10 A                              | Gross weight               | 45 kg / 99 lbs                   |
| Finish AIS                | 304 stainless steel, scotch brite |                            |                                  |

## Models and specifications are subject to change without notice

www.bremaice.it info@bremaice.it

Rev. 04 - Issued September 2019

(2) Water out.: 49 mm / 1 15/16" - 130 mm / 5 2/16" - 24 mm / 15/16"

55 lbs

## Working conditions

|                      | Min             | Max          |
|----------------------|-----------------|--------------|
| Ambient temperature  | +10° C / +50° F | +43° C / 110 |
| Water temperature    | +3° C / +37° F  | +32° C / +90 |
| Voltage              | -10%            | +10%         |
| Water inlet pressure | 1bar (14 psi)   | 6bar (84 ps  |
|                      |                 |              |