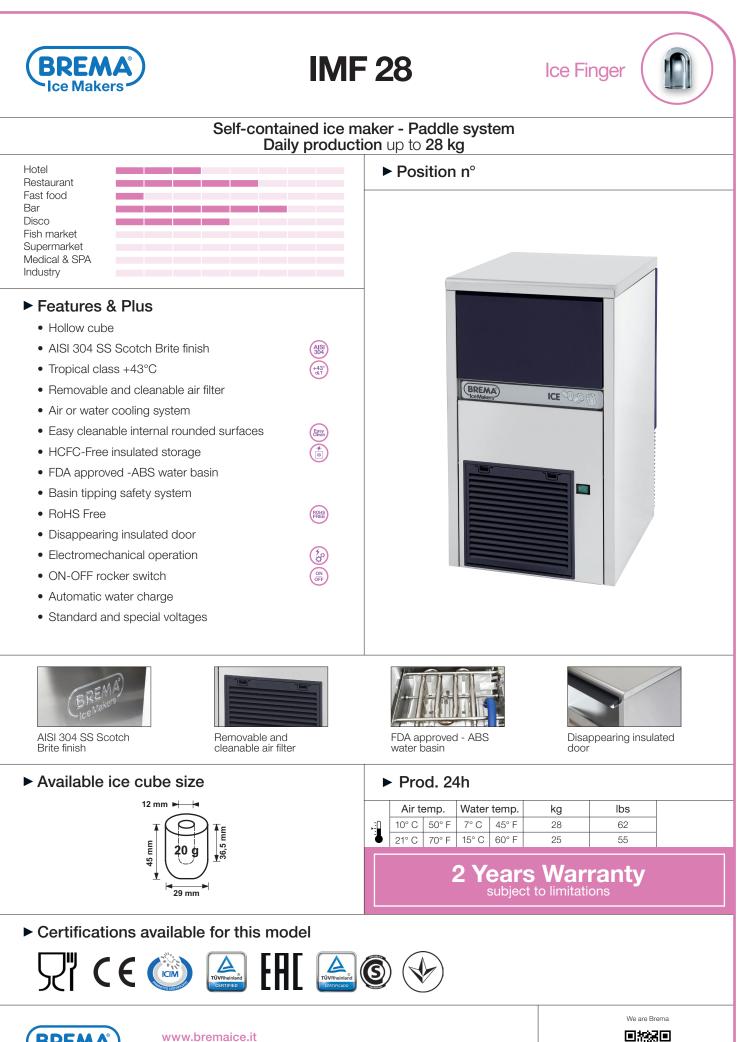

BREN **Ice Makers** 

info@bremaice.it

**Ice Finger** 

**IMF 28** 

## Technical information

| Production in 24h         | 25 kg / 55 lbs                    | Water consumption          | A: 4,5 l/kg - 53,9 gal/100 lbs   |
|---------------------------|-----------------------------------|----------------------------|----------------------------------|
| Store capacity, up to     | 8 kg / 18 lbs                     |                            | W: 15,5 l/kg - 185,7 gal/100 lbs |
| Cooling system            | A - W                             | Sizes (L-P-H mm)           | 385 - 468 - 687                  |
| Kind of cube              | A-20g                             | (L-P-H in)                 | 15 3/16 - 18 7/16 - 27 1/16      |
| Refrigerant               | R404A - R452A                     | Sizes with pack (L-P-H mm) | 440 - 520 - 880                  |
| Standard voltage          | 220-240 V ~ 50 Hz                 | (L-P-H in)                 | 17 5/16 - 20 8/16 - 34 10/16     |
| Average power consumption | 310 W                             | Net weight                 | 38 kg / 84 lbs                   |
| Fuse                      | 10 A                              | Gross weight               | 45 kg / 99 lbs                   |
| Finish AIS                | 304 stainless steel, scotch brite |                            |                                  |