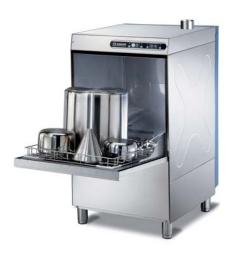

# **CUBE** Line

C320R

| Total power        | 3,56kW        |
|--------------------|---------------|
| Wash pump          | 0,35HP/0,26kW |
| Dimensions (L-P-H) | 42x50x59,5    |

C327R

| Total power        | 3,56kW        |
|--------------------|---------------|
| Wash pump          | 0,35HP/0,26kW |
| Dimensions (L-P-H) | 42x50x65,5    |

C426R

| Total power        | 3,56kW        |
|--------------------|---------------|
| Wash pump          | 0,35HP/0,26kW |
| Dimensions (L-P-H) | 47x55,5x65    |

| Total power        | 3,56kW       |
|--------------------|--------------|
| Wash pump          | 0,5HP/0,35kW |
| Dimensions (L-P-H) | 47x55,5x70   |

#### **CUBE** C453 - C453T

Input voltage C453 230V 50/60Hz

Input voltage C453T 400V3N+T 50/60Hz

Total power C453 3,82kW

Total power C453T 5,02kW

Wash pump 0,7HP/0,52kW

Dimensions (L-P-H) 53x61x75.5

#### Technical data

Input voltage C537 230V 50/60Hz

Input voltage C537T 400V3N+T 50/60Hz

Total power C537 3,82kW

Total power C537T 5,02kW

Wash pump 0,7HP/0,52kW

Dimensions (L-P-H) 58,5x68x80,5

| Total power        | 6,89kW       |
|--------------------|--------------|
| Wash pump          | 1,2HP/0,89kW |
| Dimensions (L-P-H) | 59,5x72,5x85 |