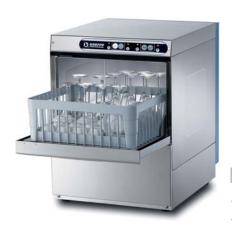

# **CUBE** Line

C320R

| Total power        | 3,56kW        |
|--------------------|---------------|
| Wash pump          | 0,35HP/0,26kW |
| Dimensions (L-P-H) | 42x50x59,5    |

C327R

| Total power        | 3,56kW        |
|--------------------|---------------|
| Wash pump          | 0,35HP/0,26kW |
| Dimensions (L-P-H) | 42x50x65,5    |

C426R

| Total power        | 3,56kW        |
|--------------------|---------------|
| Wash pump          | 0,35HP/0,26kW |
| Dimensions (L-P-H) | 47x55,5x65    |

| Total power        | 3,56kW       |
|--------------------|--------------|
| Wash pump          | 0,5HP/0,35kW |
| Dimensions (L-P-H) | 47x55,5x70   |

#### **CUBE** C453 - C453T

Input voltage C453 230V 50/60Hz

Input voltage C453T 400V3N+T 50/60Hz

Total power C453 3,82kW

Total power C453T 5,02kW

Wash pump 0,7HP/0,52kW

Dimensions (L-P-H) 53x61x75.5