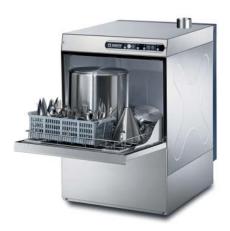

#### **CUBE** C453 - C453T

Input voltage C453 230V 50/60Hz

Input voltage C453T 400V3N+T 50/60Hz

Total power C453 3,82kW

Total power C453T 5,02kW

Wash pump 0,7HP/0,52kW

Dimensions (L-P-H) 53x61x75.5