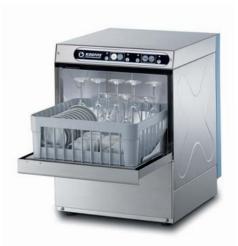

C426R

| Total power        | 3,56kW        |
|--------------------|---------------|
| Wash pump          | 0,35HP/0,26kW |
| Dimensions (L-P-H) | 47x55,5x65    |

| Total power        | 3,56kW       |
|--------------------|--------------|
| Wash pump          | 0,5HP/0,35kW |
| Dimensions (L-P-H) | 47x55,5x70   |