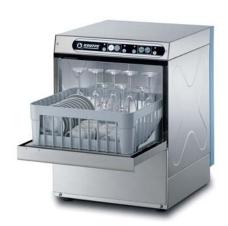

# **CUBE** Line

C320R

| Total power        | 3,56kW        |
|--------------------|---------------|
| Wash pump          | 0,35HP/0,26kW |
| Dimensions (L-P-H) | 42x50x59,5    |

C327R

| Total power        | 3,56kW        |
|--------------------|---------------|
| Wash pump          | 0,35HP/0,26kW |
| Dimensions (L-P-H) | 42x50x65,5    |

C426R

| Total power        | 3,56kW        |
|--------------------|---------------|
| Wash pump          | 0,35HP/0,26kW |
| Dimensions (L-P-H) | 47x55,5x65    |

| Total power        | 3,56kW       |
|--------------------|--------------|
| Wash pump          | 0,5HP/0,35kW |
| Dimensions (L-P-H) | 47x55,5x70   |

#### **CUBE** C453 - C453T

Input voltage C453 230V 50/60Hz

Input voltage C453T 400V3N+T 50/60Hz

Total power C453 3,82kW

Total power C453T 5,02kW

Wash pump 0,7HP/0,52kW

Dimensions (L-P-H) 53x61x75.5