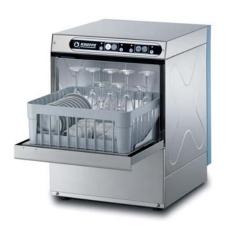

# **CUBE** Line

C320R

| Total power        | 3,56kW        |
|--------------------|---------------|
| Wash pump          | 0,35HP/0,26kW |
| Dimensions (L-P-H) | 42x50x59,5    |

C327R

| Total power        | 3,56kW        |
|--------------------|---------------|
| Wash pump          | 0,35HP/0,26kW |
| Dimensions (L-P-H) | 42x50x65,5    |