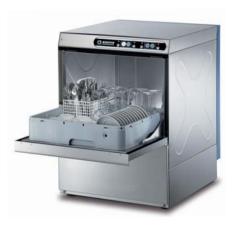

# **CUBE** Line

C320R

| Total power        | 3,56kW        |
|--------------------|---------------|
| Wash pump          | 0,35HP/0,26kW |
| Dimensions (L-P-H) | 42x50x59,5    |

C327R

| Total power        | 3,56kW        |
|--------------------|---------------|
| Wash pump          | 0,35HP/0,26kW |
| Dimensions (L-P-H) | 42x50x65,5    |