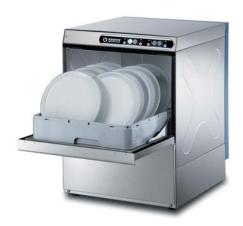

# **CUBE** Line

C320R

| Total power        | 3,56kW        |
|--------------------|---------------|
| Wash pump          | 0,35HP/0,26kW |
| Dimensions (L-P-H) | 42x50x59,5    |

C327R

| Total power        | 3,56kW        |
|--------------------|---------------|
| Wash pump          | 0,35HP/0,26kW |
| Dimensions (L-P-H) | 42x50x65,5    |

C426R

| Total power        | 3,56kW        |
|--------------------|---------------|
| Wash pump          | 0,35HP/0,26kW |
| Dimensions (L-P-H) | 47x55,5x65    |

| Total power        | 3,56kW       |
|--------------------|--------------|
| Wash pump          | 0,5HP/0,35kW |
| Dimensions (L-P-H) | 47x55,5x70   |

#### **CUBE** C453 - C453T

Input voltage C453 230V 50/60Hz

Input voltage C453T 400V3N+T 50/60Hz

Total power C453 3,82kW

Total power C453T 5,02kW

Wash pump 0,7HP/0,52kW

Dimensions (L-P-H) 53x61x75.5