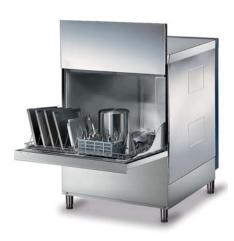

- KORAL 1100DB 1200DB 1250DB
- ELITECH EL60 EL62

KORAL 1500DB • ELITECH EL70

- KORAL 1600DB
- ELITECH EL80

n. 7 Ø 32 cm pizza n. 18 Ø 26 cm

n. 16 Ø 32 cm pizza n. 16 Ø 26 cm

50x60 cm

n. 4 GN 1/1 n. 4 60x40

n. 5 GN 1/1 n. 5 60x40

n. 5 Pizza racks

Bread basket 40 L.

Bread basket 50 L.

Bread basket 60 L.

Pan H 39

Pan H 39

Pan H 39