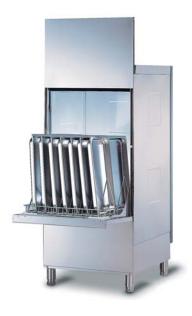

- KORAL 1100DB 1200DB 1250DB
- ELITECH EL60 EL62

KORAL 1500DB • ELITECH EL70

- KORAL 1600DB
- ELITECH EL80

n. 7 Ø 32 cm pizza n. 18 Ø 26 cm

n. 16 Ø 32 cm pizza n. 16 Ø 26 cm

50x60 cm

n. 4 GN 1/1 n. 4 60x40

n. 5 GN 1/1 n. 5 60x40

n. 5 Pizza racks

Bread basket 40 L.

Bread basket 50 L.

Bread basket 60 L.

Pan H 39

Pan H 39

Pan H 39