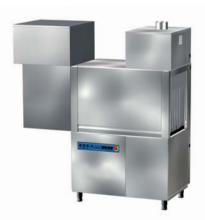

### KORAL 1100DB

| Total power        | 6,12kW       |
|--------------------|--------------|
| Wash pump          | 1,5HP/1,12kW |
| Dimensions (L-P-H) | 62x76x190    |

## KORAL 1200DB

| Technical data     |             |
|--------------------|-------------|
| Total power        | 8,00kW      |
| Wash pump          | 2,7HP/2,0kW |
| Dimensions (L-P-H) | 62x76x190   |

### KORAL 1250DB

| Total power        | 11kW        |
|--------------------|-------------|
| Wash pump          | 2,7HP/2,0kW |
| Dimensions (L-P-H) | 62x76x190   |

## KORAL 1500DB

| Total power        | 11,00kW     |
|--------------------|-------------|
| Wash pump          | 2,7HP/2,0kW |
| Dimensions (L-P-H) | 80x76x190   |

# KORAL 1600DB

| Total power        | 11kW        |
|--------------------|-------------|
| Wash pump          | 2,7HP/2,0kW |
| Dimensions (L-P-H) | 80x89x190   |