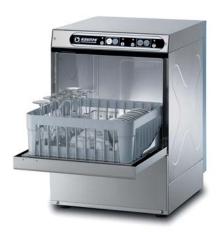

C426R

| Total power        | 3,56kW        |
|--------------------|---------------|
| Wash pump          | 0,35HP/0,26kW |
| Dimensions (L-P-H) | 47x55,5x65    |

| Total power        | 3,56kW       |
|--------------------|--------------|
| Wash pump          | 0,5HP/0,35kW |
| Dimensions (L-P-H) | 47x55,5x70   |