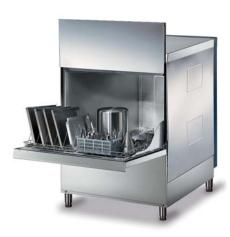

#### **CUBE** C453 - C453T

Input voltage C453 230V 50/60Hz

Input voltage C453T 400V3N+T 50/60Hz

Total power C453 3,82kW

Total power C453T 5,02kW

Wash pump 0,7HP/0,52kW

Dimensions (L-P-H) 53x61x75.5