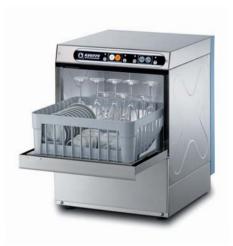

# KORAL Line

# KORAL 207DB

207RDB

| Total | pow | er |  |
|-------|-----|----|--|

Total power 3,56kW
Wash pump 0,35HP/0,26kW

Dimensions (L-P-H) 42x50x59,5