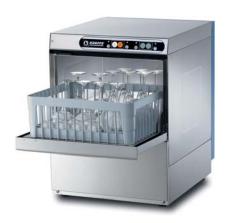

# **CUBE** Line

C320R

| Total power        | 3,56kW        |
|--------------------|---------------|
| Wash pump          | 0,35HP/0,26kW |
| Dimensions (L-P-H) | 42x50x59,5    |

C327R

| Total power        | 3,56kW        |
|--------------------|---------------|
| Wash pump          | 0,35HP/0,26kW |
| Dimensions (L-P-H) | 42x50x65,5    |