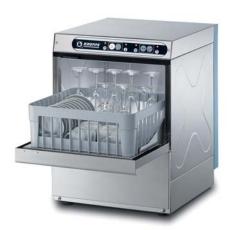

# **CUBE** Line

C320R

| Total power        | 3,56kW        |
|--------------------|---------------|
| Wash pump          | 0,35HP/0,26kW |
| Dimensions (L-P-H) | 42x50x59,5    |

C327R

| Total power        | 3,56kW        |
|--------------------|---------------|
| Wash pump          | 0,35HP/0,26kW |
| Dimensions (L-P-H) | 42x50x65,5    |