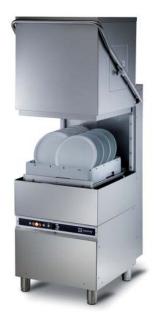

- KORAL 1100DB 1200DB 1250DB
- ELITECH EL60 EL62

KORAL 1500DB • ELITECH EL70

- KORAL 1600DB
- ELITECH EL80

n. 7 Ø 32 cm pizza n. 18 Ø 26 cm

n. 16 Ø 32 cm pizza n. 16 Ø 26 cm

50x60 cm

n. 4 GN 1/1 n. 4 60x40

n. 5 GN 1/1 n. 5 60x40