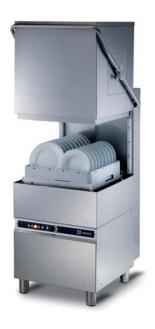

- KORAL 1100DB 1200DB 1250DB
- ELITECH EL60 EL62

KORAL 1500DB • ELITECH EL70

- KORAL 1600DB
- ELITECH EL80

n. 7 Ø 32 cm pizza n. 18 Ø 26 cm

n. 16 Ø 32 cm pizza n. 16 Ø 26 cm

50x60 cm

n. 4 GN 1/1 n. 4 60x40

n. 5 GN 1/1 n. 5 60x40

### KORAL 1100DB

| Total power        | 6,12kW       |
|--------------------|--------------|
| Wash pump          | 1,5HP/1,12kW |
| Dimensions (L-P-H) | 62x76x190    |

## KORAL 1200DB

| Technical data     |             |
|--------------------|-------------|
| Total power        | 8,00kW      |
| Wash pump          | 2,7HP/2,0kW |
| Dimensions (L-P-H) | 62x76x190   |

### KORAL 1250DB

| Total power        | 11kW        |
|--------------------|-------------|
| Wash pump          | 2,7HP/2,0kW |
| Dimensions (L-P-H) | 62x76x190   |

## KORAL 1500DB

| Total power        | 11,00kW     |
|--------------------|-------------|
| Wash pump          | 2,7HP/2,0kW |
| Dimensions (L-P-H) | 80x76x190   |

# KORAL 1600DB

| Total power        | 11kW        |
|--------------------|-------------|
| Wash pump          | 2,7HP/2,0kW |
| Dimensions (L-P-H) | 80x89x190   |