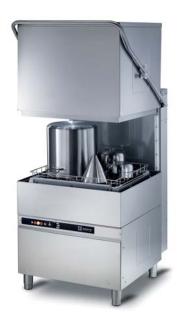

# KORAL Line

- KORAL 1100DB 1200DB 1250DB
- ELITECH EL60 EL62

KORAL 1500DB • ELITECH EL70

- KORAL 1600DB
- ELITECH EL80

n. 7 Ø 32 cm pizza n. 18 Ø 26 cm

n. 16 Ø 32 cm pizza n. 16 Ø 26 cm

50x60 cm

n. 4 GN 1/1 n. 4 60x40

n. 5 GN 1/1 n. 5 60x40