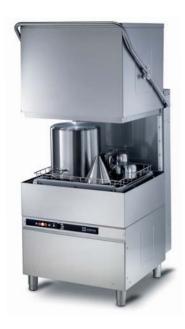

# KORAL Line

# KORAL 207DB

207RDB

| Total | pow | er |  |
|-------|-----|----|--|

Total power 3,56kW
Wash pump 0,35HP/0,26kW

Dimensions (L-P-H) 42x50x59,5