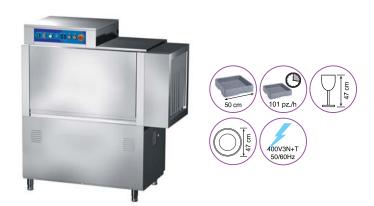

# KORAL 207DB

207RDB

| Total | pow | er |  |
|-------|-----|----|--|

Total power 3,56kW
Wash pump 0,35HP/0,26kW

Dimensions (L-P-H) 42x50x59,5