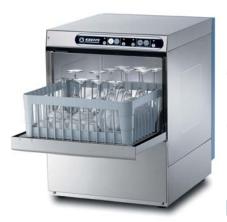

# **CUBE** Line

C320R

| Total power        | 3,56kW        |
|--------------------|---------------|
| Wash pump          | 0,35HP/0,26kW |
| Dimensions (L-P-H) | 42x50x59,5    |

C327R

| Total power        | 3,56kW        |
|--------------------|---------------|
| Wash pump          | 0,35HP/0,26kW |
| Dimensions (L-P-H) | 42x50x65,5    |