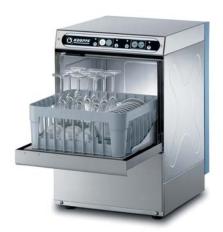

# **CUBE** Line

C320R

| Total power        | 3,56kW        |
|--------------------|---------------|
| Wash pump          | 0,35HP/0,26kW |
| Dimensions (L-P-H) | 42x50x59,5    |

C327R

| Total power        | 3,56kW        |
|--------------------|---------------|
| Wash pump          | 0,35HP/0,26kW |
| Dimensions (L-P-H) | 42x50x65,5    |