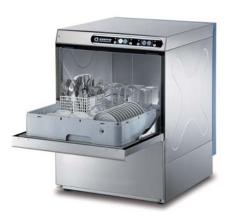

#### **CUBE** C453 - C453T

Input voltage C453 230V 50/60Hz

Input voltage C453T 400V3N+T 50/60Hz

Total power C453 3,82kW

Total power C453T 5,02kW

Wash pump 0,7HP/0,52kW

Dimensions (L-P-H) 53x61x75.5