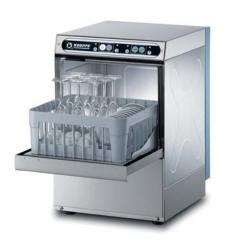

# **CUBE** Line

C320R

| Total power        | 3,56kW        |
|--------------------|---------------|
| Wash pump          | 0,35HP/0,26kW |
| Dimensions (L-P-H) | 42x50x59,5    |

C327R

| Total power        | 3,56kW        |
|--------------------|---------------|
| Wash pump          | 0,35HP/0,26kW |
| Dimensions (L-P-H) | 42x50x65,5    |