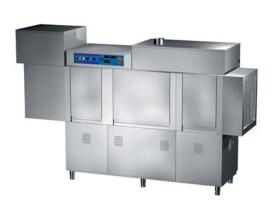

- KORAL 1100DB 1200DB 1250DB
- ELITECH EL60 EL62

KORAL 1500DB • ELITECH EL70

- KORAL 1600DB
- ELITECH EL80

n. 7 Ø 32 cm pizza n. 18 Ø 26 cm

n. 16 Ø 32 cm pizza n. 16 Ø 26 cm

50x60 cm

n. 4 GN 1/1 n. 4 60x40

n. 5 GN 1/1 n. 5 60x40