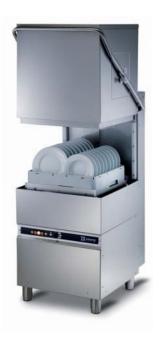

# KORAL Line

- KORAL 1100DB 1200DB 1250DB
- ELITECH EL60 EL62

KORAL 1500DB • ELITECH EL70

- KORAL 1600DB
- ELITECH EL80

n. 7 Ø 32 cm pizza n. 18 Ø 26 cm

n. 16 Ø 32 cm pizza n. 16 Ø 26 cm

50x60 cm

n. 4 GN 1/1 n. 4 60x40

n. 5 GN 1/1 n. 5 60x40