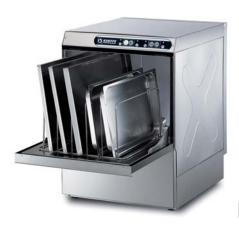

- KORAL 1100DB 1200DB 1250DB
- ELITECH EL60 EL62

KORAL 1500DB • ELITECH EL70

- KORAL 1600DB
- ELITECH EL80

n. 7 Ø 32 cm pizza n. 18 Ø 26 cm

n. 16 Ø 32 cm pizza n. 16 Ø 26 cm

50x60 cm

n. 4 GN 1/1 n. 4 60x40

n. 5 GN 1/1 n. 5 60x40

n. 5 Pizza racks

Bread basket 40 L.

Bread basket 50 L.

Bread basket 60 L.

Pan H 39

Pan H 39

Pan H 39