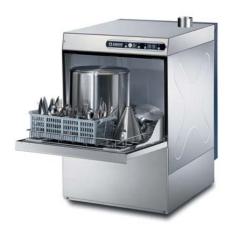

# **CUBE** Line

C320R

| Total power        | 3,56kW        |
|--------------------|---------------|
| Wash pump          | 0,35HP/0,26kW |
| Dimensions (L-P-H) | 42x50x59,5    |

C327R

| Total power        | 3,56kW        |
|--------------------|---------------|
| Wash pump          | 0,35HP/0,26kW |
| Dimensions (L-P-H) | 42x50x65,5    |

C426R

| Total power        | 3,56kW        |
|--------------------|---------------|
| Wash pump          | 0,35HP/0,26kW |
| Dimensions (L-P-H) | 47x55,5x65    |

| Total power        | 3,56kW       |
|--------------------|--------------|
| Wash pump          | 0,5HP/0,35kW |
| Dimensions (L-P-H) | 47x55,5x70   |

#### **CUBE** C453 - C453T

Input voltage C453 230V 50/60Hz

Input voltage C453T 400V3N+T 50/60Hz

Total power C453 3,82kW

Total power C453T 5,02kW

Wash pump 0,7HP/0,52kW

Dimensions (L-P-H) 53x61x75.5

#### Technical data

Input voltage C537 230V 50/60Hz

Input voltage C537T 400V3N+T 50/60Hz

Total power C537 3,82kW

Total power C537T 5,02kW

Wash pump 0,7HP/0,52kW

Dimensions (L-P-H) 58,5x68x80,5

| Total power        | 6,89kW       |
|--------------------|--------------|
| Wash pump          | 1,2HP/0,89kW |
| Dimensions (L-P-H) | 59,5x72,5x85 |