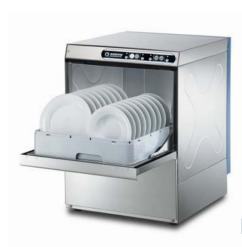

# **CUBE** Line

C320R

| Total power        | 3,56kW        |
|--------------------|---------------|
| Wash pump          | 0,35HP/0,26kW |
| Dimensions (L-P-H) | 42x50x59,5    |

C327R

| Total power        | 3,56kW        |
|--------------------|---------------|
| Wash pump          | 0,35HP/0,26kW |
| Dimensions (L-P-H) | 42x50x65,5    |