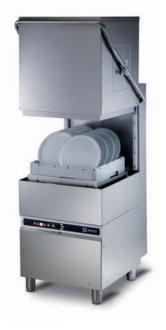

# KORAL Line

- KORAL 1100DB 1200DB 1250DB
- ELITECH EL60 EL62

KORAL 1500DB • ELITECH EL70

- KORAL 1600DB
- ELITECH EL80

n. 7 Ø 32 cm pizza n. 18 Ø 26 cm

n. 16 Ø 32 cm pizza n. 16 Ø 26 cm

50x60 cm

n. 4 GN 1/1 n. 4 60x40

n. 5 GN 1/1 n. 5 60x40