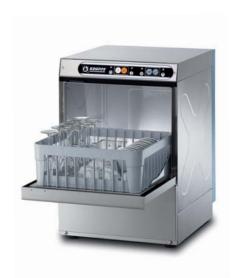

# KORAL 207DB

207RDB

| Total | pow | er |  |
|-------|-----|----|--|

Total power 3,56kW
Wash pump 0,35HP/0,26kW

Dimensions (L-P-H) 42x50x59,5