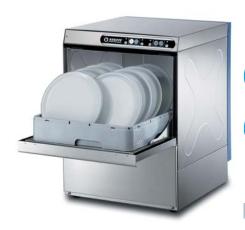

# **CUBE** Line

C320R

| Total power        | 3,56kW        |
|--------------------|---------------|
| Wash pump          | 0,35HP/0,26kW |
| Dimensions (L-P-H) | 42x50x59,5    |

C327R

| Total power        | 3,56kW        |
|--------------------|---------------|
| Wash pump          | 0,35HP/0,26kW |
| Dimensions (L-P-H) | 42x50x65,5    |

C426R

| Total power        | 3,56kW        |
|--------------------|---------------|
| Wash pump          | 0,35HP/0,26kW |
| Dimensions (L-P-H) | 47x55,5x65    |

| Total power        | 3,56kW       |
|--------------------|--------------|
| Wash pump          | 0,5HP/0,35kW |
| Dimensions (L-P-H) | 47x55,5x70   |

#### **CUBE** C453 - C453T

Input voltage C453 230V 50/60Hz

Input voltage C453T 400V3N+T 50/60Hz

Total power C453 3,82kW

Total power C453T 5,02kW

Wash pump 0,7HP/0,52kW

Dimensions (L-P-H) 53x61x75.5