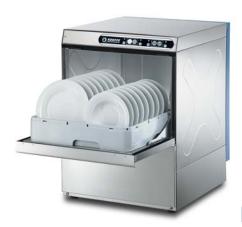

# **CUBE** Line

C320R

| Total power        | 3,56kW        |
|--------------------|---------------|
| Wash pump          | 0,35HP/0,26kW |
| Dimensions (L-P-H) | 42x50x59,5    |

C327R

| Total power        | 3,56kW        |
|--------------------|---------------|
| Wash pump          | 0,35HP/0,26kW |
| Dimensions (L-P-H) | 42x50x65,5    |