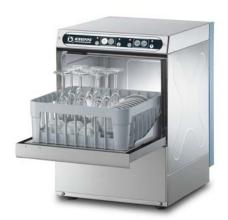

# **CUBE** Line

C320R

| Total power        | 3,56kW        |
|--------------------|---------------|
| Wash pump          | 0,35HP/0,26kW |
| Dimensions (L-P-H) | 42x50x59,5    |

C327R

| Total power        | 3,56kW        |
|--------------------|---------------|
| Wash pump          | 0,35HP/0,26kW |
| Dimensions (L-P-H) | 42x50x65,5    |