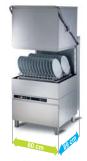

# KORAL Line

### KORAL 1100DB

| Total power        | 6,12kW       |
|--------------------|--------------|
| Wash pump          | 1,5HP/1,12kW |
| Dimensions (L-P-H) | 62x76x190    |

## KORAL 1200DB

| Technical data     |             |
|--------------------|-------------|
| Total power        | 8,00kW      |
| Wash pump          | 2,7HP/2,0kW |
| Dimensions (L-P-H) | 62x76x190   |

### KORAL 1250DB

| Total power        | 11kW        |
|--------------------|-------------|
| Wash pump          | 2,7HP/2,0kW |
| Dimensions (L-P-H) | 62x76x190   |