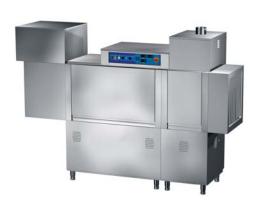

- KORAL 1100DB 1200DB 1250DB
- ELITECH EL60 EL62

KORAL 1500DB • ELITECH EL70

- KORAL 1600DB
- ELITECH EL80

n. 7 Ø 32 cm pizza n. 18 Ø 26 cm

n. 16 Ø 32 cm pizza n. 16 Ø 26 cm

50x60 cm

n. 4 GN 1/1 n. 4 60x40

n. 5 GN 1/1 n. 5 60x40

## KORAL 1200DB

| Technical data     |             |
|--------------------|-------------|
| Total power        | 8,00kW      |
| Wash pump          | 2,7HP/2,0kW |
| Dimensions (L-P-H) | 62x76x190   |