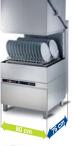

# KORAL Line

# KORAL950DB

| Total power        | 11,20kW       |
|--------------------|---------------|
| Wash pump          | 3,0HP/2,20kW  |
| Dimensions (L-P-H) | 69,5x79x111,5 |

# KORAL 960DB

| Total power        | 11,20kW     |
|--------------------|-------------|
| Wash pump          | 3,0HP/2,0kW |
| Dimensions (L-P-H) | 69,5x79x136 |

# KORAL980DB

| Total power        | 11,20kW      |
|--------------------|--------------|
| Wash pump          | 3,0HP/2,20kW |
| Dimensions (L-P-H) | 69,5X80X172  |