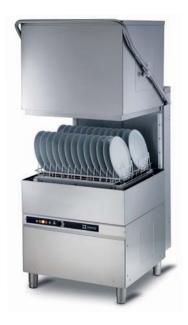

- KORAL 1100DB 1200DB 1250DB
- ELITECH EL60 EL62

KORAL 1500DB • ELITECH EL70

- KORAL 1600DB
- ELITECH EL80

n. 7 Ø 32 cm pizza n. 18 Ø 26 cm

n. 16 Ø 32 cm pizza n. 16 Ø 26 cm

50x60 cm

n. 4 GN 1/1 n. 4 60x40

n. 5 GN 1/1 n. 5 60x40