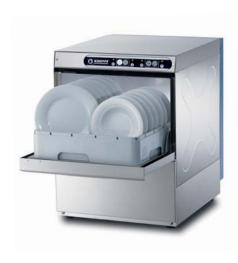

C426R

| Total power        | 3,56kW        |
|--------------------|---------------|
| Wash pump          | 0,35HP/0,26kW |
| Dimensions (L-P-H) | 47x55,5x65    |

| Total power        | 3,56kW       |
|--------------------|--------------|
| Wash pump          | 0,5HP/0,35kW |
| Dimensions (L-P-H) | 47x55,5x70   |