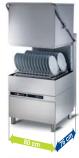

# KORAL Line

### KORAL 1100DB

| Total power        | 6,12kW       |
|--------------------|--------------|
| Wash pump          | 1,5HP/1,12kW |
| Dimensions (L-P-H) | 62x76x190    |

## KORAL 1200DB

| Technical data     |             |
|--------------------|-------------|
| Total power        | 8,00kW      |
| Wash pump          | 2,7HP/2,0kW |
| Dimensions (L-P-H) | 62x76x190   |

### KORAL 1250DB

| Total power        | 11kW        |
|--------------------|-------------|
| Wash pump          | 2,7HP/2,0kW |
| Dimensions (L-P-H) | 62x76x190   |