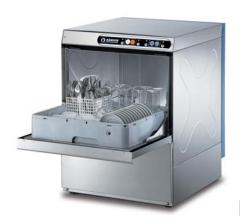

# **CUBE** Line

C320R

| Total power        | 3,56kW        |
|--------------------|---------------|
| Wash pump          | 0,35HP/0,26kW |
| Dimensions (L-P-H) | 42x50x59,5    |

C327R

| Total power        | 3,56kW        |
|--------------------|---------------|
| Wash pump          | 0,35HP/0,26kW |
| Dimensions (L-P-H) | 42x50x65,5    |

C426R

| Total power        | 3,56kW        |
|--------------------|---------------|
| Wash pump          | 0,35HP/0,26kW |
| Dimensions (L-P-H) | 47x55,5x65    |

| Total power        | 3,56kW       |
|--------------------|--------------|
| Wash pump          | 0,5HP/0,35kW |
| Dimensions (L-P-H) | 47x55,5x70   |

#### **CUBE** C453 - C453T

Input voltage C453 230V 50/60Hz

Input voltage C453T 400V3N+T 50/60Hz

Total power C453 3,82kW

Total power C453T 5,02kW

Wash pump 0,7HP/0,52kW

Dimensions (L-P-H) 53x61x75.5

#### Technical data

Input voltage C537 230V 50/60Hz

Input voltage C537T 400V3N+T 50/60Hz

Total power C537 3,82kW

Total power C537T 5,02kW

Wash pump 0,7HP/0,52kW

Dimensions (L-P-H) 58,5x68x80,5

| Total power        | 6,89kW       |
|--------------------|--------------|
| Wash pump          | 1,2HP/0,89kW |
| Dimensions (L-P-H) | 59,5x72,5x85 |