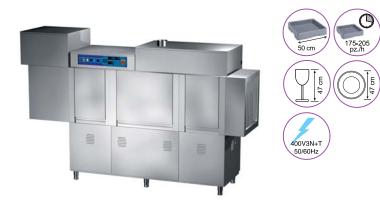

#### **EVOLUTION** ES55 ES60 ES65 ES70

| Technical data     | ES55         | ES60         | ES65         | ES70         |
|--------------------|--------------|--------------|--------------|--------------|
| Total power        | 19kW         | 22,18kW      | 24,15kW      | 27,33kW      |
| Wash pump          | 0,9HP/1,2kW  | 0,9HP/1,2kW  | 0,9HP/1,2kW  | 0,9HP/1,2kW  |
| Dimensions (L-P-H) | 115x79x152,5 | 115x79x192,5 | 174x79x192,5 | 174x79x192,5 |
| <b>→</b>           | +55°C        | +15°C        | +55°C        | +15°C        |

#### **EVOLUTION** ES100 ES120 ES140 ES160 **(%)**

| Technical data     | ES100         | ES120          | ES140          | ES160          |
|--------------------|---------------|----------------|----------------|----------------|
| Total power        | 29kW          | 29kW           | 37kW           | 37kW           |
| Wash pump          | 2,35HP/3,20kW | 2,35HP/3,20kW  | 2,35HP/3,20kW  | 2,35HP/3,20kW  |
| Dimensions (L-P-H) | 155x76,5x172  | 155x76,5x195,5 | 214x76,5x195,5 | 214x76,5x195,5 |
| <b>-</b>           | +55°C         | +15°C          | +55°C          | +15°C          |

#### **EVOLUTION** ES200 ES220 ES240 ES260

| Technical data     | ES200         | ES220         | ES240         | ES260         |
|--------------------|---------------|---------------|---------------|---------------|
| Total power        | 29kW          | 29kW          | 37kW          | 37kW          |
| Wash pump          | 2,35HP/3,20kW | 2,35HP/3,20kW | 2,35HP/3,20kW | 2,35HP/3,20kW |
| Dimensions (L-P-H) | 180x76,5x172  | 180x76,5x195  | 225x76,5x195  | 225x76,5x195  |
| <b>-</b> ₹         | +55°C         | +15°C         | +55°C         | +15°C         |

#### EVOLUTION ES300 ES320 ES340 ES360

| Technical data     | ES300         | ES320         | ES340          | ES360          |
|--------------------|---------------|---------------|----------------|----------------|
| Total power        | 33kW          | 35kW          | 41kW           | 43kW           |
| Wash pump          | 2,35HP/3,20kW | 2,35HP/3,20kW | 2,35HP/3,20kW  | 2,35HP/3,20kW  |
| Dimensions (L-P-H) | 203x76,5x172  | 203x76,5x172  | 237x76,5x195,5 | 237x76,5x195,5 |
| <b>-</b>           | +55°C         | +15°C         | +55°C          | +15°C          |

#### **EVOLUTION** ES400 ES420 ES440 ES460

| Technical data     | ES400         | ES420          | ES440          | ES460          |
|--------------------|---------------|----------------|----------------|----------------|
| Total power        | 37kW          | 39kW           | 45kW           | 47kW           |
| Wash pump          | 2,35HP/3,20kW | 2,35HP/3,20kW  | 2,35HP/3,20kW  | 2,35HP/3,20kW  |
| Dimensions (L-P-H) | 240x76,5x172  | 240x76,5x195,5 | 274x76,5x195,5 | 274x76,5x195,5 |
| - <b>-</b> 8       | +55°C         | +15°C          | +55°C          | +15°C          |

#### EVOLUTION ES500 ES520 ES540 ES560

| Technical data     | ES500         | ES520          | ES540          | ES560          |
|--------------------|---------------|----------------|----------------|----------------|
| Total power        | 37kW          | 39kW           | 48kW           | 50kW           |
| Wash pump          | 2,35HP/3,20kW | 2,35HP/3,20kW  | 2,35HP/3,20kW  | 2,35HP/3,20kW  |
| Dimensions (L-P-H) | 263x76,5x172  | 263x76,5x195,5 | 297x76,5x195,5 | 297x76,5x195,5 |
| <b>-</b> ₹         | +55°C         | +15°C          | +55°C          | +15°C          |

#### **EVOLUTION** ES700 ES720 ES740 ES760

| Technical data     | ES700         | ES720          | ES740          | ES760          |
|--------------------|---------------|----------------|----------------|----------------|
| Total power        | 37kW          | 39kW           | 48kW           | 50kW           |
| Wash pump          | 2,35HP/3,20kW | 2,35HP/3,20kW  | 2,35HP/3,20kW  | 2,35HP/3,20kW  |
| Dimensions (L-P-H) | 263x76,5x172  | 263x76,5x195,5 | 297x76,5x195,5 | 297x76,5x195,5 |
| - <b>4</b> ,       | +55°C         | +15°C          | +55°C          | +15°C          |