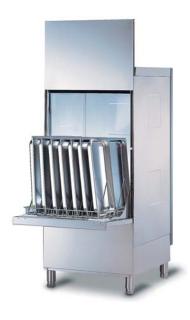

- KORAL 1100DB 1200DB 1250DB
- ELITECH EL60 EL62

KORAL 1500DB • ELITECH EL70

- KORAL 1600DB
- ELITECH EL80

n. 7 Ø 32 cm pizza n. 18 Ø 26 cm

n. 16 Ø 32 cm pizza n. 16 Ø 26 cm

50x60 cm

n. 4 GN 1/1 n. 4 60x40

n. 5 GN 1/1 n. 5 60x40

n. 5 Pizza racks

Bread basket 40 L.

Bread basket 50 L.

Bread basket 60 L.

Pan H 39

Pan H 39

Pan H 39