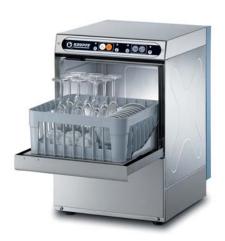

# **CUBE** Line

C320R

| Total power        | 3,56kW        |
|--------------------|---------------|
| Wash pump          | 0,35HP/0,26kW |
| Dimensions (L-P-H) | 42x50x59,5    |

C327R

| Total power        | 3,56kW        |
|--------------------|---------------|
| Wash pump          | 0,35HP/0,26kW |
| Dimensions (L-P-H) | 42x50x65,5    |