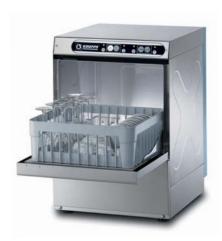

# **CUBE** Line

C320R

| Total power        | 3,56kW        |
|--------------------|---------------|
| Wash pump          | 0,35HP/0,26kW |
| Dimensions (L-P-H) | 42x50x59,5    |

C327R

| Total power        | 3,56kW        |
|--------------------|---------------|
| Wash pump          | 0,35HP/0,26kW |
| Dimensions (L-P-H) | 42x50x65,5    |

# KORAL 207DB

207RDB

| Total | pow | er |  |
|-------|-----|----|--|

Total power 3,56kW
Wash pump 0,35HP/0,26kW

Dimensions (L-P-H) 42x50x59,5