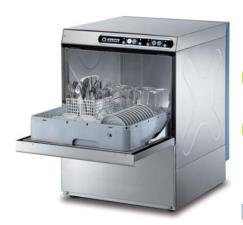

# **CUBE** Line

C320R

| Total power        | 3,56kW        |
|--------------------|---------------|
| Wash pump          | 0,35HP/0,26kW |
| Dimensions (L-P-H) | 42x50x59,5    |

C327R

| Total power        | 3,56kW        |
|--------------------|---------------|
| Wash pump          | 0,35HP/0,26kW |
| Dimensions (L-P-H) | 42x50x65,5    |

C426R

| Total power        | 3,56kW        |
|--------------------|---------------|
| Wash pump          | 0,35HP/0,26kW |
| Dimensions (L-P-H) | 47x55,5x65    |

| Total power        | 3,56kW       |
|--------------------|--------------|
| Wash pump          | 0,5HP/0,35kW |
| Dimensions (L-P-H) | 47x55,5x70   |

#### **CUBE** C453 - C453T

Input voltage C453 230V 50/60Hz

Input voltage C453T 400V3N+T 50/60Hz

Total power C453 3,82kW

Total power C453T 5,02kW

Wash pump 0,7HP/0,52kW

Dimensions (L-P-H) 53x61x75.5

#### Technical data

Input voltage C537 230V 50/60Hz

Input voltage C537T 400V3N+T 50/60Hz

Total power C537 3,82kW

Total power C537T 5,02kW

Wash pump 0,7HP/0,52kW

Dimensions (L-P-H) 58,5x68x80,5

| Total power        | 6,89kW       |
|--------------------|--------------|
| Wash pump          | 1,2HP/0,89kW |
| Dimensions (L-P-H) | 59,5x72,5x85 |