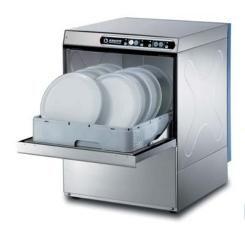

#### **CUBE** C453 - C453T

Input voltage C453 230V 50/60Hz

Input voltage C453T 400V3N+T 50/60Hz

Total power C453 3,82kW

Total power C453T 5,02kW

Wash pump 0,7HP/0,52kW

Dimensions (L-P-H) 53x61x75.5