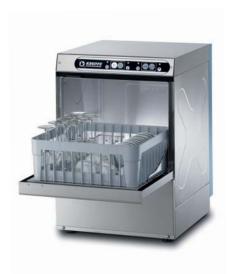

# **CUBE** Line

C320R

| Total power        | 3,56kW        |
|--------------------|---------------|
| Wash pump          | 0,35HP/0,26kW |
| Dimensions (L-P-H) | 42x50x59,5    |

C327R

| Total power        | 3,56kW        |
|--------------------|---------------|
| Wash pump          | 0,35HP/0,26kW |
| Dimensions (L-P-H) | 42x50x65,5    |