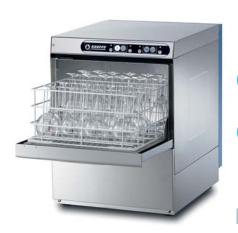

# **CUBE** Line

C320R

| Total power        | 3,56kW        |
|--------------------|---------------|
| Wash pump          | 0,35HP/0,26kW |
| Dimensions (L-P-H) | 42x50x59,5    |

C327R

| Total power        | 3,56kW        |
|--------------------|---------------|
| Wash pump          | 0,35HP/0,26kW |
| Dimensions (L-P-H) | 42x50x65,5    |