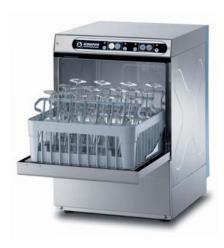

# KORAL Line

# KORAL 207DB

207RDB

| Total | pow | er |  |
|-------|-----|----|--|

Total power 3,56kW
Wash pump 0,35HP/0,26kW

Dimensions (L-P-H) 42x50x59,5