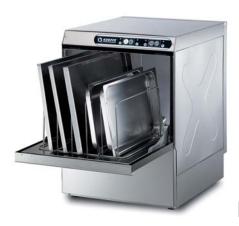

# **CUBE** Line

C320R

| Total power        | 3,56kW        |
|--------------------|---------------|
| Wash pump          | 0,35HP/0,26kW |
| Dimensions (L-P-H) | 42x50x59,5    |

C327R

| Total power        | 3,56kW        |
|--------------------|---------------|
| Wash pump          | 0,35HP/0,26kW |
| Dimensions (L-P-H) | 42x50x65,5    |

C426R

| Total power        | 3,56kW        |
|--------------------|---------------|
| Wash pump          | 0,35HP/0,26kW |
| Dimensions (L-P-H) | 47x55,5x65    |

| Total power        | 3,56kW       |
|--------------------|--------------|
| Wash pump          | 0,5HP/0,35kW |
| Dimensions (L-P-H) | 47x55,5x70   |

#### **CUBE** C453 - C453T

Input voltage C453 230V 50/60Hz

Input voltage C453T 400V3N+T 50/60Hz

Total power C453 3,82kW

Total power C453T 5,02kW

Wash pump 0,7HP/0,52kW

Dimensions (L-P-H) 53x61x75.5