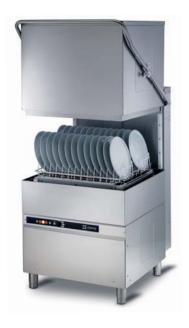

# KORAL 840DB

| lechnical data     |              |
|--------------------|--------------|
| Total power        | 6,89kW       |
| Wash pump          | 1,2HP/0,89kW |
| Dimensions (L-P-H) | 59,5x72,5x85 |