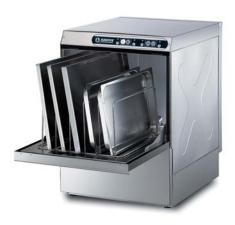

- KORAL 1100DB 1200DB 1250DB
- ELITECH EL60 EL62

KORAL 1500DB • ELITECH EL70

- KORAL 1600DB
- ELITECH EL80

n. 7 Ø 32 cm pizza n. 18 Ø 26 cm

n. 16 Ø 32 cm pizza n. 16 Ø 26 cm

50x60 cm

n. 4 GN 1/1 n. 4 60x40

n. 5 GN 1/1 n. 5 60x40

n. 5 Pizza racks

Bread basket 40 L.

Bread basket 50 L.

Bread basket 60 L.

Pan H 39

Pan H 39

Pan H 39