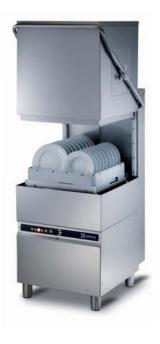

- KORAL 1100DB 1200DB 1250DB
- ELITECH EL60 EL62

KORAL 1500DB • ELITECH EL70

- KORAL 1600DB
- ELITECH EL80

n. 7 Ø 32 cm pizza n. 18 Ø 26 cm

n. 16 Ø 32 cm pizza n. 16 Ø 26 cm

50x60 cm

n. 4 GN 1/1 n. 4 60x40

n. 5 GN 1/1 n. 5 60x40