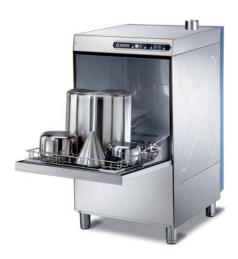

#### **CUBE** C453 - C453T

Input voltage C453 230V 50/60Hz

Input voltage C453T 400V3N+T 50/60Hz

Total power C453 3,82kW

Total power C453T 5,02kW

Wash pump 0,7HP/0,52kW

Dimensions (L-P-H) 53x61x75.5