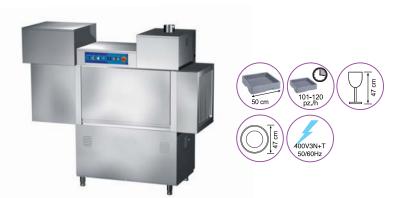

- KORAL 1100DB 1200DB 1250DB
- ELITECH EL60 EL62

KORAL 1500DB • ELITECH EL70

- KORAL 1600DB
- ELITECH EL80

n. 7 Ø 32 cm pizza n. 18 Ø 26 cm

n. 16 Ø 32 cm pizza n. 16 Ø 26 cm

50x60 cm

n. 4 GN 1/1 n. 4 60x40

n. 5 GN 1/1 n. 5 60x40

### KORAL 1100DB

| Total power        | 6,12kW       |
|--------------------|--------------|
| Wash pump          | 1,5HP/1,12kW |
| Dimensions (L-P-H) | 62x76x190    |