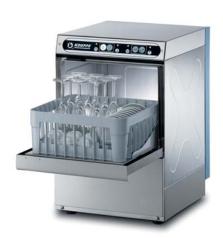

# **CUBE** Line

C320R

| Total power        | 3,56kW        |
|--------------------|---------------|
| Wash pump          | 0,35HP/0,26kW |
| Dimensions (L-P-H) | 42x50x59,5    |

C327R

| Total power        | 3,56kW        |
|--------------------|---------------|
| Wash pump          | 0,35HP/0,26kW |
| Dimensions (L-P-H) | 42x50x65,5    |