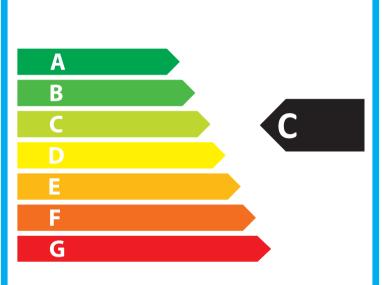

## **PRODUCT FICHE**

| TEFCOLD | B |
|---------|---|
|---------|---|

| Model:                          | ι                        | JR550 |
|---------------------------------|--------------------------|-------|
| Model type:                     | Vertical chiller cabinet |       |
| Energy efficiency cla           | ss:                      | С     |
| Energy efficiency index:        |                          | 49,8  |
| Energy consumption, kWh/24h:    |                          | 1,75  |
| Energy consumption, kWh/annual: |                          | 639   |
| Net. volume:                    |                          | 410   |
| Climate class (1):              |                          | 4     |
|                                 |                          |       |