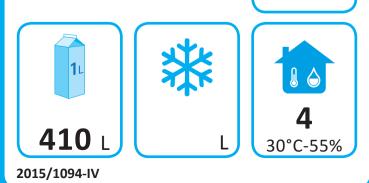

## **PRODUCT FICHE**

| TEFCOLD | B |
|---------|---|
|---------|---|

| Model:                          | ι                        | JR550 |
|---------------------------------|--------------------------|-------|
| Model type:                     | Vertical chiller cabinet |       |
| Energy efficiency cla           | ss:                      | С     |
| Energy efficiency index:        |                          | 49,8  |
| Energy consumption, kWh/24h:    |                          | 1,75  |
| Energy consumption, kWh/annual: |                          | 639   |
| Net. volume:                    |                          | 410   |
| Climate class (1):              |                          | 4     |
|                                 |                          |       |