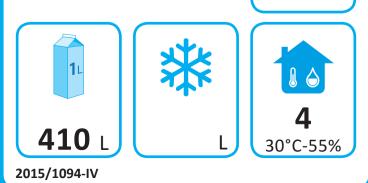

## **PRODUCT FICHE**

| <b>TEFCOLD</b> <sup>®</sup> |  |
|-----------------------------|--|
|-----------------------------|--|

| Model:                          | UR550S                   |      |
|---------------------------------|--------------------------|------|
| Model type:                     | Vertical chiller cabinet |      |
| Energy efficiency clas          | ss:                      | С    |
| Energy efficiency index:        |                          | 49,8 |
| Energy consumption, kWh/24h:    |                          | 1,75 |
| Energy consumption, kWh/annual: |                          | 639  |
| Net. volume:                    |                          | 410  |
| Climate class (1):              |                          | 4    |

(1) Climate classes:

Climate class 3:

**Brand:** 

This appliance is designed for use in ambient temperatures of up to 25 °C, and is therefore not suitable for use in a hot commercial kitchen environment.

Climate class 4: This appliance is designed for use in ambient temperatures of up to 30 °C.

Climate class 5: This appliance is designed for use in ambient temperatures of up to 40 °C.