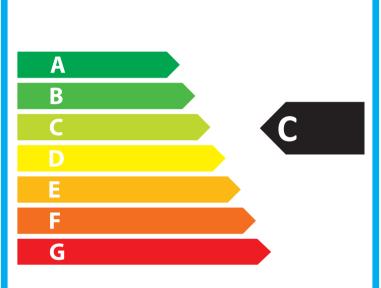

## **PRODUCT FICHE**

| <b>TEFCOLD</b> <sup>®</sup> |  |
|-----------------------------|--|
|-----------------------------|--|

| Model:                          | UR550S                   |      |
|---------------------------------|--------------------------|------|
| Model type:                     | Vertical chiller cabinet |      |
| Energy efficiency clas          | ss:                      | С    |
| Energy efficiency index:        |                          | 49,8 |
| Energy consumption, kWh/24h:    |                          | 1,75 |
| Energy consumption, kWh/annual: |                          | 639  |
| Net. volume:                    |                          | 410  |
| Climate class (1):              |                          | 4    |