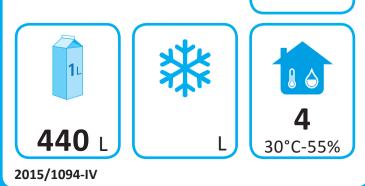

## **PRODUCT FICHE**

| <b>TEFCOLD</b> <sup>®</sup> |  |
|-----------------------------|--|
|-----------------------------|--|

| Model:                          | odel: UR700V             |      |
|---------------------------------|--------------------------|------|
| Model type:                     | Vertical chiller cabinet |      |
| Energy efficiency clas          | ss:                      | C    |
| Energy efficiency index:        |                          | 48,2 |
| Energy consumption, kWh/24h:    |                          | 1,76 |
| Energy consumption, kWh/annual: |                          | 642  |
| Net. volume:                    |                          | 440  |
| Climate class (1):              |                          | 4    |

Climate class 4: This appliance is designed for use in ambient temperatures of up to 30 °C.

Climate class 5: This appliance is designed for use in ambient temperatures of up to 40 °C.