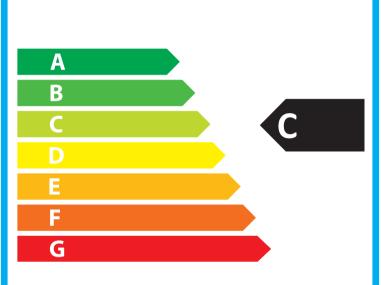

## **PRODUCT FICHE**

| <b>TEFCOLD</b> <sup>®</sup> |  |
|-----------------------------|--|
|-----------------------------|--|

| Model:                          | odel: UR700V             |      |
|---------------------------------|--------------------------|------|
| Model type:                     | Vertical chiller cabinet |      |
| Energy efficiency clas          | ss:                      | C    |
| Energy efficiency index:        |                          | 48,2 |
| Energy consumption, kWh/24h:    |                          | 1,76 |
| Energy consumption, kWh/annual: |                          | 642  |
| Net. volume:                    |                          | 440  |
| Climate class (1):              |                          | 4    |